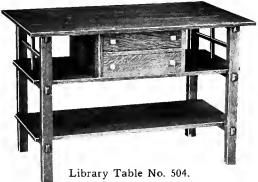

Top, 53 in. High, Two Glass, 16x36 in. Weight 150 lbs. Price \$23,00.



Bookcase No. 528.

Quartered Oak, Golden Wax and Weathered. 15x45 in. Top, 58 in. High, Two Glass, 14x40 in. Weight 140 lbs. Price \$24.00.



Bookcase No. 526.

Maple, Imitation Quartered, Golden Wax and Weathered. 15x36 in, Top. 50 in, High, Weight 135 lbs, Price \$16.00.



















Quartered Oak, Golden Wax and Weathered. 24x38 in. Top. Weight 100 lbs. Price \$15.00.



Quartered Oak, Golden Wax and Weathered. 24x36 in. Top. Weight 95 lbs. Price \$14.00.



Quartered Oak, Golden Wax and Weathered. 30x45 in. Top. Weight 105 lbs. Price. Quartered Top, \$27.00; Leather Top, \$42.50.



Quartered Oak, Golden Wax and Weathered. 30x48 in. Top. Weight 150 lbs. Price, Quartered Top, \$25.00; Leather Top, \$41.00.



Quartered Oak, Golden Wax and Weathered. 28x45 in. Top. Weight 145 lbs. Price, Quartered Top, \$23.00; Leather Top, \$38.00



Quartered Oak, Weathered and Early English. 30x42 in. Top. Wood Knobs. Weight 115 lbs. Price \$22.00.







Quartered Oak, Weathered and Early English. 28x36 in. Top. Wood Knobs. Weight 85 lbs. Price \$16,00.



Maple, Imitation Quartered Oak, Golden Wax and Weathered. 26x40 in. Top. Weight 110 lbs. Price, Plain Top, \$11.00; Leather Top, \$23.00.



Maple, Imitation Quartered Oak, Golden Wax and Weathered. 26x40 in. Top. Weight 120 lbs. Price, Plain Top, \$14.00; Leather Top, \$26.00.



Maple, Imitation Quartered Oak, Golden Wax and Weathered. 24x36 in. Top. Weight 100 lbs. Price, Plain Top, \$12.00; Leather Top, \$23.00.









Maple, Imitation Quartered Oa